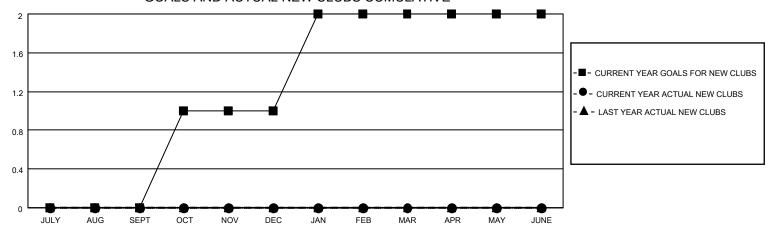

## MONTHLY MEMBERSHIP PROGRESS REPORT

LOCATION MONTANA District 37 Results as of: 5/31/2022

| Clubs                 |               |           |               | Members               |                        |                         |                                                    |
|-----------------------|---------------|-----------|---------------|-----------------------|------------------------|-------------------------|----------------------------------------------------|
| RESULTS FOR 2021-2022 |               |           |               | RESULTS FOR 2021-2022 |                        |                         |                                                    |
| QUARTER               | NEW CLUB GOAL | NEW CLUBS | DROPPED CLUBS | QUARTER MEME          | BER GROWTH NET<br>GOAL | MEMBER GROWTH<br>ACTUAL | DROPPED<br>MEMBERS ACTUAL<br>(including transfers) |
| JULY/AUG/SEPT         | 0             | 0         | 1             | JULY/AUG/SEPT         | 10                     | 28                      | 42                                                 |
| OCT/NOV/DEC           | 1             | 0         | 1             | OCT/NOV/DEC           | 10                     | 52                      | 51                                                 |
| JAN/FEB/MAR           | 1             | 0         | 0             | JAN/FEB/MAR           | 10                     | 29                      | 20                                                 |
| APR/MAY/JUNE          | 0             | 0         | 0             | APR/MAY/JUNE          | 10                     | 21                      | 26                                                 |

## GOALS AND ACTUAL NEW CLUBS CUMULATIVE

JAN

FEB

MAR

APR

|  | -■- MEMBER GROWTH NET GOAL                                   |
|--|--------------------------------------------------------------|
|  | - ● - MEMBER GROWTH ACTUAL - ▲ - LAST YEAR MEMBERSHIP ACTUAL |
|  |                                                              |
|  |                                                              |