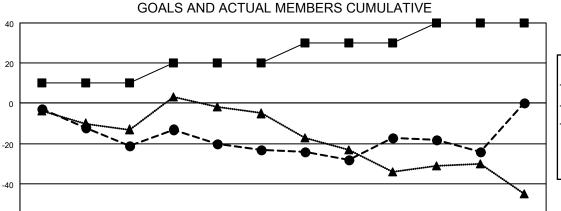

## MONTHLY MEMBERSHIP PROGRESS REPORT

LOCATION MONTANA District 37 Results as of: 5/31/2022

| Clubs                 |               |           |               | Members               |                        |                         |                                                    |
|-----------------------|---------------|-----------|---------------|-----------------------|------------------------|-------------------------|----------------------------------------------------|
| RESULTS FOR 2021-2022 |               |           |               | RESULTS FOR 2021-2022 |                        |                         |                                                    |
| QUARTER               | NEW CLUB GOAL | NEW CLUBS | DROPPED CLUBS | QUARTER MEME          | BER GROWTH NET<br>GOAL | MEMBER GROWTH<br>ACTUAL | DROPPED<br>MEMBERS ACTUAL<br>(including transfers) |
| JULY/AUG/SEPT         | 0             | 0         | 1             | JULY/AUG/SEPT         | 10                     | 28                      | 42                                                 |
| OCT/NOV/DEC           | 1             | 0         | 1             | OCT/NOV/DEC           | 10                     | 52                      | 51                                                 |
| JAN/FEB/MAR           | 1             | 0         | 0             | JAN/FEB/MAR           | 10                     | 29                      | 20                                                 |
| APR/MAY/JUNE          | 0             | 0         | 0             | APR/MAY/JUNE          | 10                     | 21                      | 26                                                 |

## GOALS AND ACTUAL NEW CLUBS CUMULATIVE

JAN

FEB

MAR

APR

|  | -■- MEMBER GROWTH NET GOAL                                   |
|--|--------------------------------------------------------------|
|  | - ● - MEMBER GROWTH ACTUAL - ▲ - LAST YEAR MEMBERSHIP ACTUAL |
|  |                                                              |
|  |                                                              |